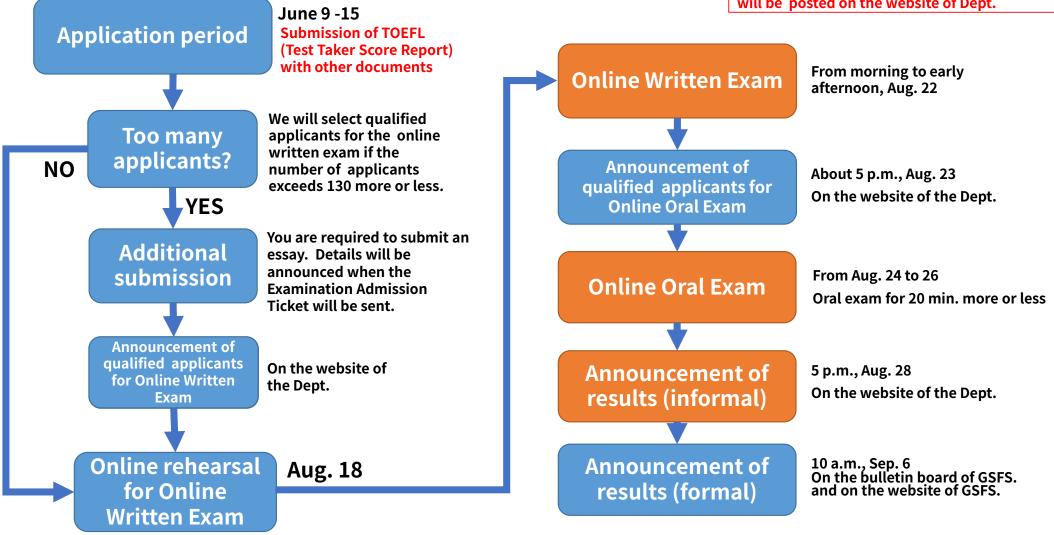

**\***TOEFL score is used for the applicants' English score.

\*When the number of applicants exceeds the capacity of Written Examination (around 130 applicants), we will request applicants to submit an essay to screen applicants qualified to take the Written Examination.

The rehearsal for online Written and Oral Exams Aug. 18 Online written exam Aug. 22

Announcement of qualified applicants for online oral exam Aug. 23 Online oral exam Aug. 24-26

Announcement of successful applicants (informal) Aug. 28 Announcement of successful applicants (formal) Sep. 6 Dept. of Socio-Cultural Environmental Studies Master Course Entrance Examination Flow from Application to Announcement of Results

Note: This description is the schedule assumed as of the 8<sup>th</sup> May 2022. Dates and details are subject to change. Any changes will be posted on the website of Dept.